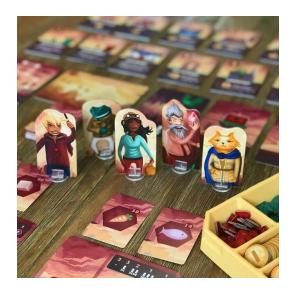

## Megaland Images, Video Links & Play Information

**Megaland:** Are you ready to run? Push your luck in the video game world of Megaland to fight monsters (and bunnies) and collect coins!

At the start of each round, each player places their character on the level tile, then draws one treasure and places it above their character board. Once everyone does this, draw the topmost level card to see whether players suffer damage from the monster on it. Players can then decide whether to leave the round and bank their treasures, or whether to press on; if they go on, they draw another treasure card, then reveal the next level card. If you take total damage equal to your number of hearts, you fail and are out of the round, losing any treasure that you had.

Once everyone has left the round, whether by being knocked out or by passing and banking their treasures, players can buy building cards, such as bowling alleys, arcades, and soap makers. Buildings cost 1-5 treasures, and you must pay different treasures when buying a building that costs more than 1. Each building gives a one-time or permanent effect. Maybe you'll collect jump tokens that you can use to clear monsters so that you don't take damage; maybe you'll acquire a hospital that gives you coins when neighboring players fail the level; maybe you'll buy more hearts to let you run farther in the future; and maybe you'll collect coins, which can be the most precious item of all since the game ends after the round that someone collects 20 coins. Whoever has the most coins at that time wins!